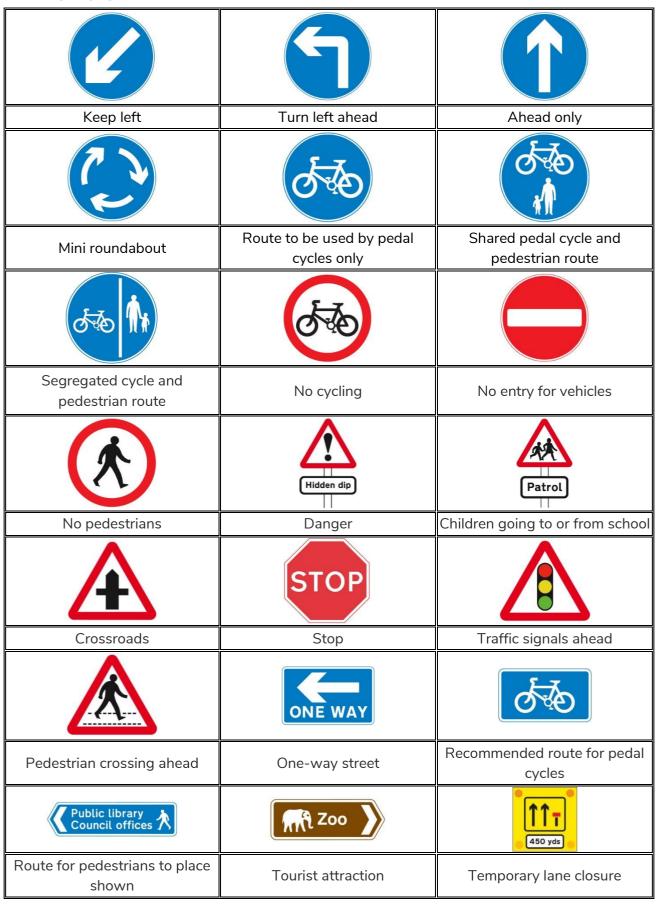

## Sign snap cards

| Keep left                             | Turn left ahead                       | Ahead only                                 |
|---------------------------------------|---------------------------------------|--------------------------------------------|
| Mini roundabout                       | Route to be used by pedal cycles only | Shared pedal cycle<br>and pedestrian route |
| Segregated cycle and pedestrian route | No cycling                            | No entry for vehicles                      |
| No pedestrians                        | Danger                                | Children going to or from school           |

| Crossroads                              | Stop               | Traffic signals ahead              |
|-----------------------------------------|--------------------|------------------------------------|
| Pedestrian crossing<br>ahead            | One-way street     | Recommended route for pedal cycles |
| Route for pedestrians<br>to place shown | Tourist attraction | Temporary lane<br>closure          |