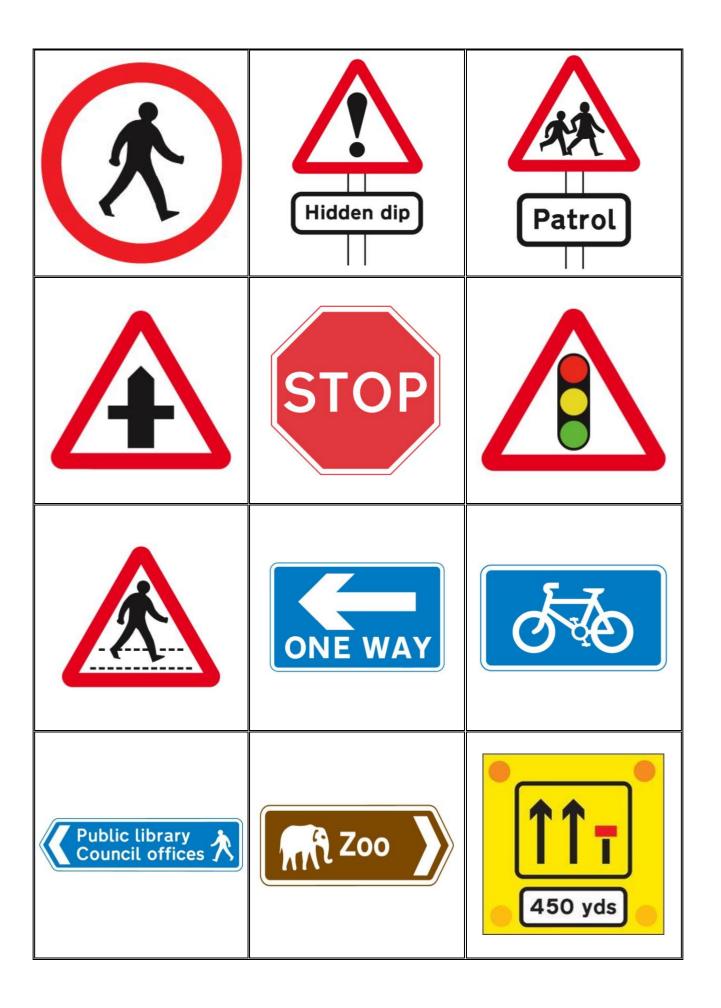

| Crossroads                              | Stop               | Traffic signals ahead              |
|-----------------------------------------|--------------------|------------------------------------|
| Pedestrian crossing<br>ahead            | One-way street     | Recommended route for pedal cycles |
| Route for pedestrians<br>to place shown | Tourist attraction | Temporary lane<br>closure          |