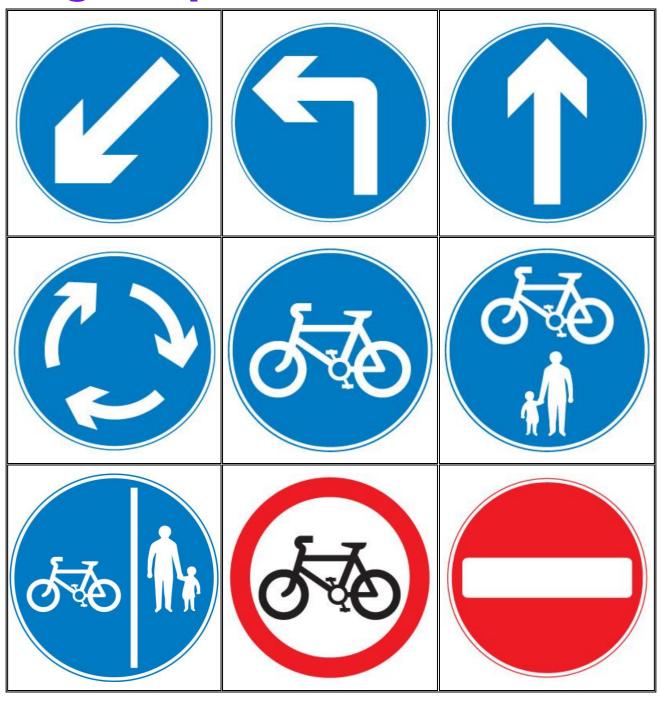

## Sign snap cards

| Keep left                             | Turn left ahead                       | Ahead only                                 |
|---------------------------------------|---------------------------------------|--------------------------------------------|
| Mini roundabout                       | Route to be used by pedal cycles only | Shared pedal cycle<br>and pedestrian route |
| Segregated cycle and pedestrian route | No cycling                            | No entry for vehicles                      |
| No pedestrians                        | Danger                                | Children going to or from school           |