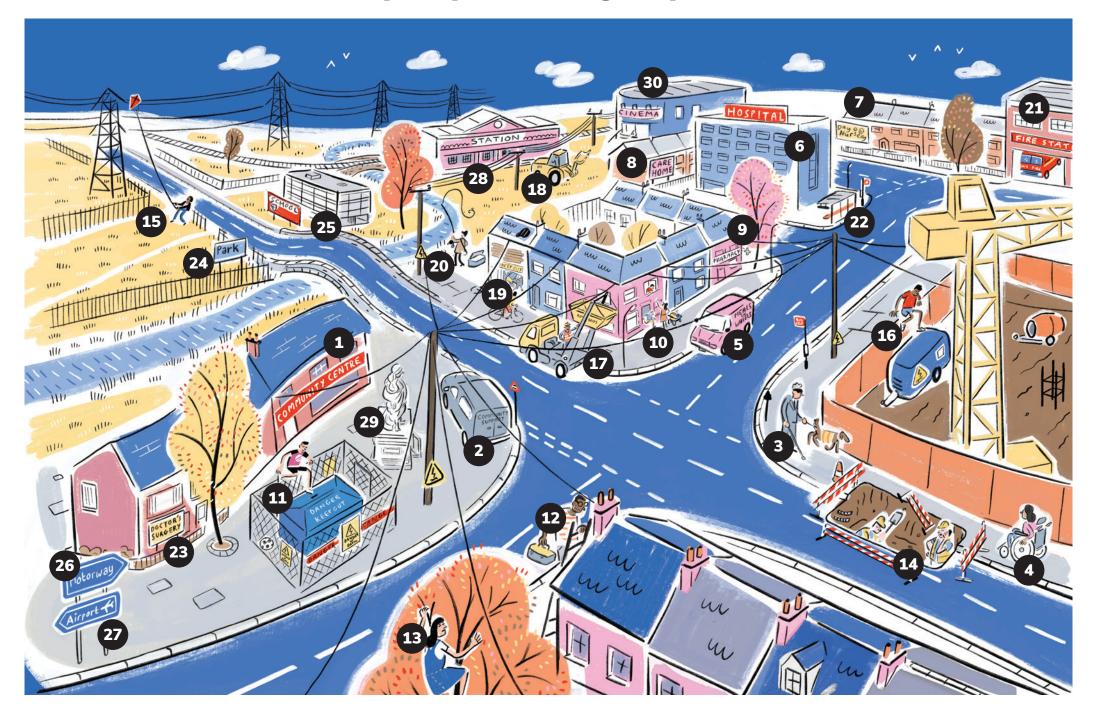

## **UK Power Networks**

Can you find these 30 Priority Services, unsafe acts and local facilities?

### **10 Priority Services**

(customers who have extra communication, access or safety needs)

- Community centre
- Community support vehicle
- 3 A person with visual impairment
- Person in a wheelchair
- Meals on wheels
- 6 Hospital
- Day nursery
- Care home
- Pharmacy
- Young family

#### 10 unsafe acts

- Climbing in an electricity substation
- Person person using a ladder too close to overhead lines
- Person climbing a tree too close to overhead lines
- Barriers fallen down around hole where people are working
- Flying a kite near overhead lines
- Climbing into a building site near electrical equipment
- A skip being raised too close to overhead electricity lines
- A tractor working near overhead electricity lines
- Climbing through a window with broken glass
- Fishing near overhead lines

# 10 places you might find in your local area

- Fire station
- 22 Bus stop
- 23 Doctor's surgery
- Public park
- School
- Sign to the motorway
- Sign to the airport
- Railway station
- 29 Tourist attraction
- Cinema

# **UK Power Networks - Showing you the 30 things in your area**

# **UK Power Networks - Can you spot 30 things in your area?**