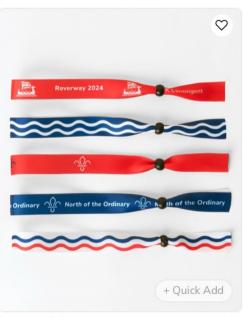

Roverway 2024 Pack of 5 Friendship Ribbons

Roverway 2024 Lanyard

Roverway 2024 Scarf

£8.50