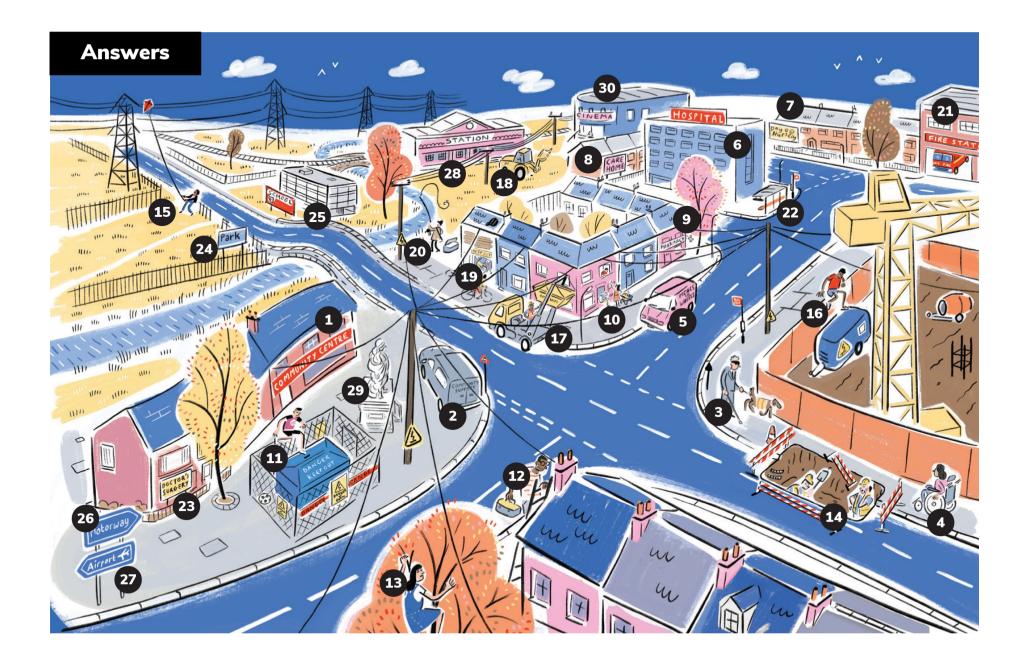

## **Urban scene**

## Can you find these 30 priority services, unsafe acts, and local facilities?

| Priority services |                                  | Unsafe acts |                                                                | Local facilities |                      |
|-------------------|----------------------------------|-------------|----------------------------------------------------------------|------------------|----------------------|
| 1                 | Community centre                 | 11          | Climbing in an electricity substation                          | 21               | Fire station         |
| 2                 | Community support vehicle        | 12          | Someone using a ladder too close to<br>overhead lines          | 22               | Bus stop             |
| 3                 | Someone with a visual impairment | 13          | Someone climbing a tree too close to<br>overhead lines         | 23               | Doctors' surgery     |
| 4                 | Someone using a wheelchair       | 14          | Fallen barriers around a hole where<br>people are working      | 24               | Public park          |
| 5                 | Meals on wheels                  | 15          | Flying a kite near overhead lines                              | 25               | School               |
| 6                 | Hospital                         | 16          | Climbing into a building site near<br>electrical equipment     | 26               | Sign to the motorway |
| 7                 | Day nursery                      | 17          | A skip being raised too close to<br>overhead electricity lines | 27               | Sign to the airport  |
| 8                 | Care home                        | 18          | A tractor working near overhead<br>electricity lines           | 28               | Railway station      |
| 9                 | Pharmacy                         | 19          | Climbing through a window with broken<br>glass                 | 29               | Tourist attraction   |
| 10                | Young family                     | 20          | Fishing near overhead lines                                    | 30               | Cinema               |

\*Priority services are likely to be customers who have extra communication, access, or safety needs.