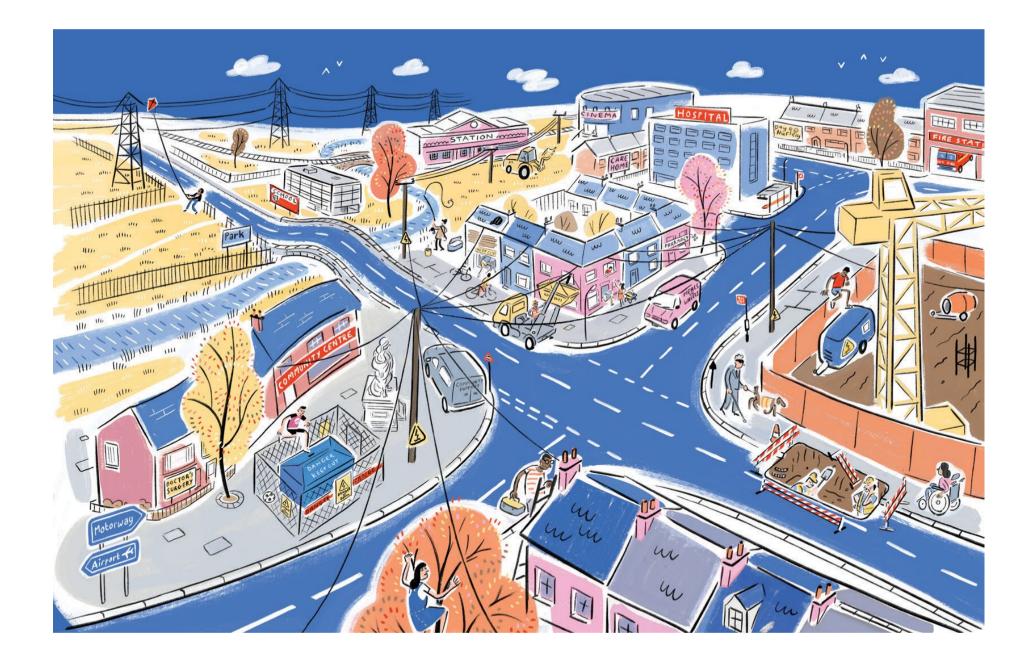

## **Urban scene**

## Can you find these 30 priority services, unsafe acts, and local facilities?

| Priority services |                                  | Unsafe acts |                                                                | Local facilities |                      |
|-------------------|----------------------------------|-------------|----------------------------------------------------------------|------------------|----------------------|
| 1                 | Community centre                 | 11          | Climbing in an electricity substation                          | 21               | Fire station         |
| 2                 | Community support vehicle        | 12          | Someone using a ladder too close to<br>overhead lines          | 22               | Bus stop             |
| 3                 | Someone with a visual impairment | 13          | Someone climbing a tree too close to<br>overhead lines         | 23               | Doctors' surgery     |
| 4                 | Someone using a wheelchair       | 14          | Fallen barriers around a hole where<br>people are working      | 24               | Public park          |
| 5                 | Meals on wheels                  | 15          | Flying a kite near overhead lines                              | 25               | School               |
| 6                 | Hospital                         | 16          | Climbing into a building site near<br>electrical equipment     | 26               | Sign to the motorway |
| 7                 | Day nursery                      | 17          | A skip being raised too close to<br>overhead electricity lines | 27               | Sign to the airport  |
| 8                 | Care home                        | 18          | A tractor working near overhead<br>electricity lines           | 28               | Railway station      |
| 9                 | Pharmacy                         | 19          | Climbing through a window with broken<br>glass                 | 29               | Tourist attraction   |
| 10                | Young family                     | 20          | Fishing near overhead lines                                    | 30               | Cinema               |

\*Priority services are likely to be customers who have extra communication, access, or safety needs.