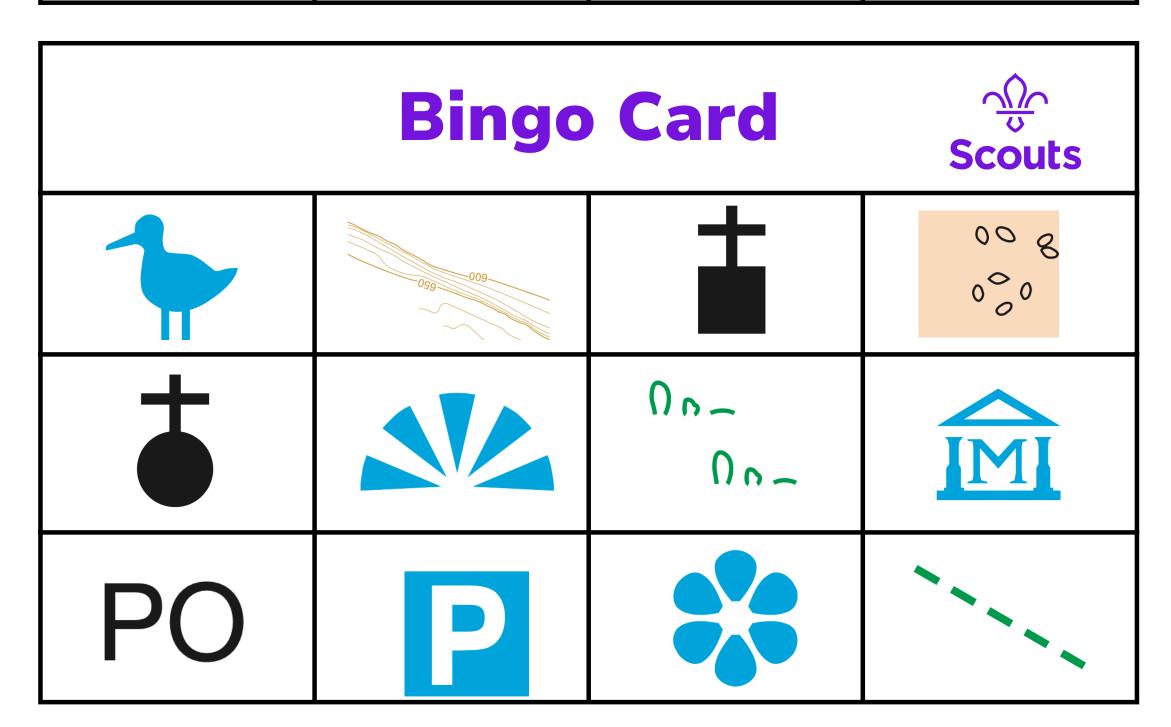

|                           |                  | Sch        | PO                                    |
|---------------------------|------------------|------------|---------------------------------------|
| English Heritage          | Place of worship | School     | Post Office                           |
|                           |                  |            |                                       |
| National Park<br>boundary | Youth hostel     | Pub        | Bus or coach<br>station               |
|                           |                  |            | 1 1 1 1 1 1 1 1 1 1 1 1 1 1 1 1 1 1 1 |
| Cliff or vertical face    | Windpump         | Powerlines | Quarry                                |
|                           |                  |            |                                       |
| Station                   | Level crossing   | Motorway   | Main road                             |

|                                |                                           |                                  | 수<br>수<br>수<br>수     |
|--------------------------------|-------------------------------------------|----------------------------------|----------------------|
| Battlefield                    | Castle or fort                            | Cadw                             | Orchard              |
|                                | 1<br>1<br>1<br>1<br>1<br>1<br>1<br>1<br>1 |                                  |                      |
| Access information point       | Marsh or reeds                            | Sports centre                    | Museum               |
| , 1777,<br>, 11177,<br>, 11177 |                                           | 099                              |                      |
| Grass land                     | Scrub land                                | Contour lines                    | Scree                |
|                                |                                           |                                  |                      |
| Non-coniferous<br>trees        | Coniferous<br>trees                       | Building of<br>Historic Interest | Heritage<br>Scotland |

| Grass                             | Access land           | Nature<br>Reserve                | Mud                                                   |
|-----------------------------------|-----------------------|----------------------------------|-------------------------------------------------------|
|                                   |                       | 008                              | o W o Spr                                             |
| Viewpoint                         | Picnic<br>Benches     | Shingle                          | Well or Spring                                        |
|                                   | FB                    |                                  |                                                       |
| Cycle trail                       | Footbridge            | Gardens                          | Parking                                               |
|                                   |                       |                                  |                                                       |
| Place of<br>worship with<br>tower | Information<br>centre | Telephone and<br>Emergency phone | Place of<br>worship with<br>dome, spire or<br>minaret |