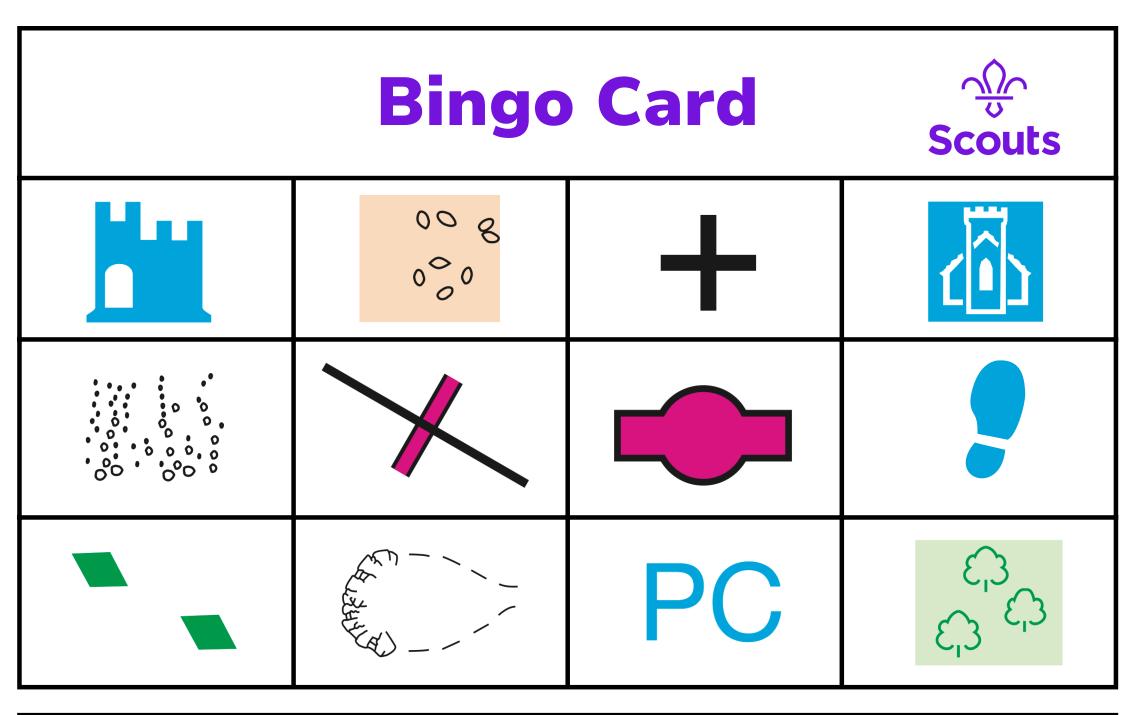

|                           |                  | Sch        | PO                                    |
|---------------------------|------------------|------------|---------------------------------------|
| English Heritage          | Place of worship | School     | Post Office                           |
|                           |                  |            |                                       |
| National Park<br>boundary | Youth hostel     | Pub        | Bus or coach<br>station               |
|                           |                  |            | 1 1 1 1 1 1 1 1 1 1 1 1 1 1 1 1 1 1 1 |
| Cliff or vertical face    | Windpump         | Powerlines | Quarry                                |
|                           |                  |            |                                       |
| Station                   | Level crossing   | Motorway   | Main road                             |

|                    |          |           | Resr           |
|--------------------|----------|-----------|----------------|
| Recreational route | Footpath | Bridleway | Reservoir      |
|                    |          |           |                |
| Water activities   | Fishing  | Themepark | Riding Stables |
|                    |          |           |                |
|                    | (H)      | Hospl     | CG             |
| Craft centre       | Heli-pad | Hospital  | Cattlegrid     |
|                    | Heli-pad |           |                |