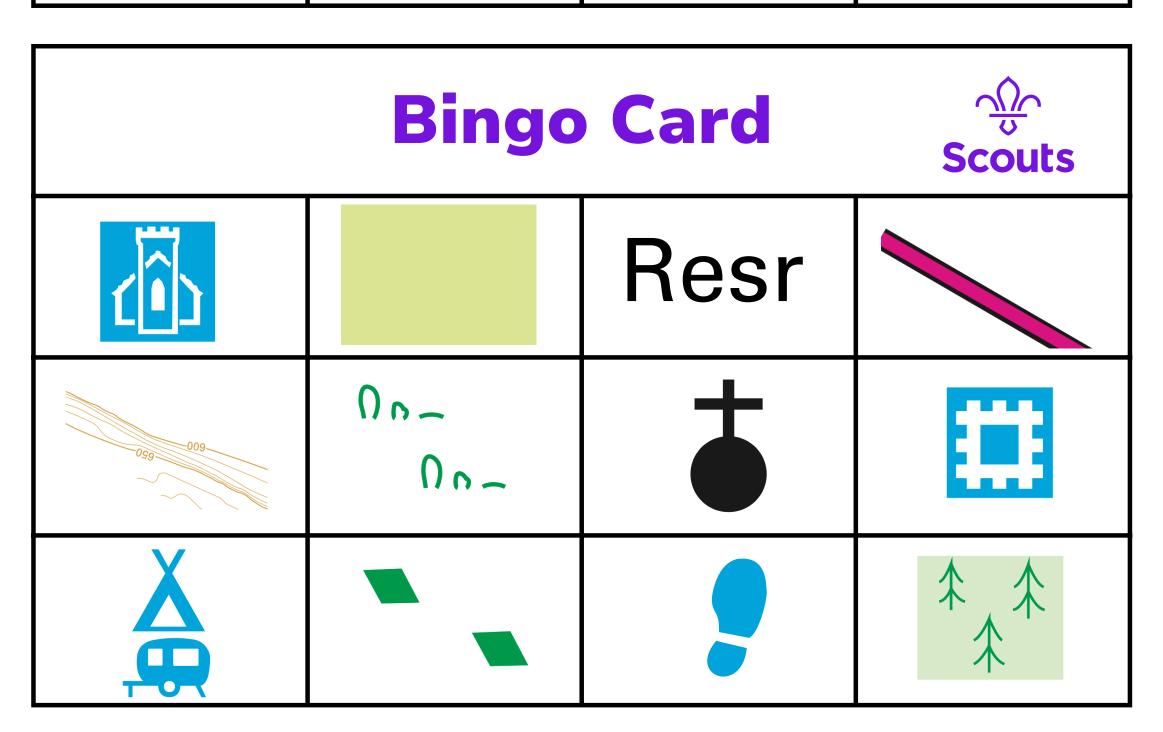

|                    |          |           | Resr           |
|--------------------|----------|-----------|----------------|
| Recreational route | Footpath | Bridleway | Reservoir      |
|                    |          |           |                |
| Water activities   | Fishing  | Themepark | Riding Stables |
|                    |          |           |                |
|                    | (H)      | Hospl     | CG             |
| Craft centre       | Heli-pad | Hospital  | Cattlegrid     |
|                    | Heli-pad |           |                |

|                                |                                           |                                  | 수<br>수<br>수<br>수     |
|--------------------------------|-------------------------------------------|----------------------------------|----------------------|
| Battlefield                    | Castle or fort                            | Cadw                             | Orchard              |
|                                | 1<br>1<br>1<br>1<br>1<br>1<br>1<br>1<br>1 |                                  |                      |
| Access information point       | Marsh or reeds                            | Sports centre                    | Museum               |
| , 1777,<br>, 11177,<br>, 11177 |                                           | 099                              |                      |
| Grass land                     | Scrub land                                | Contour lines                    | Scree                |
|                                |                                           |                                  |                      |
| Non-coniferous<br>trees        | Coniferous<br>trees                       | Building of<br>Historic Interest | Heritage<br>Scotland |