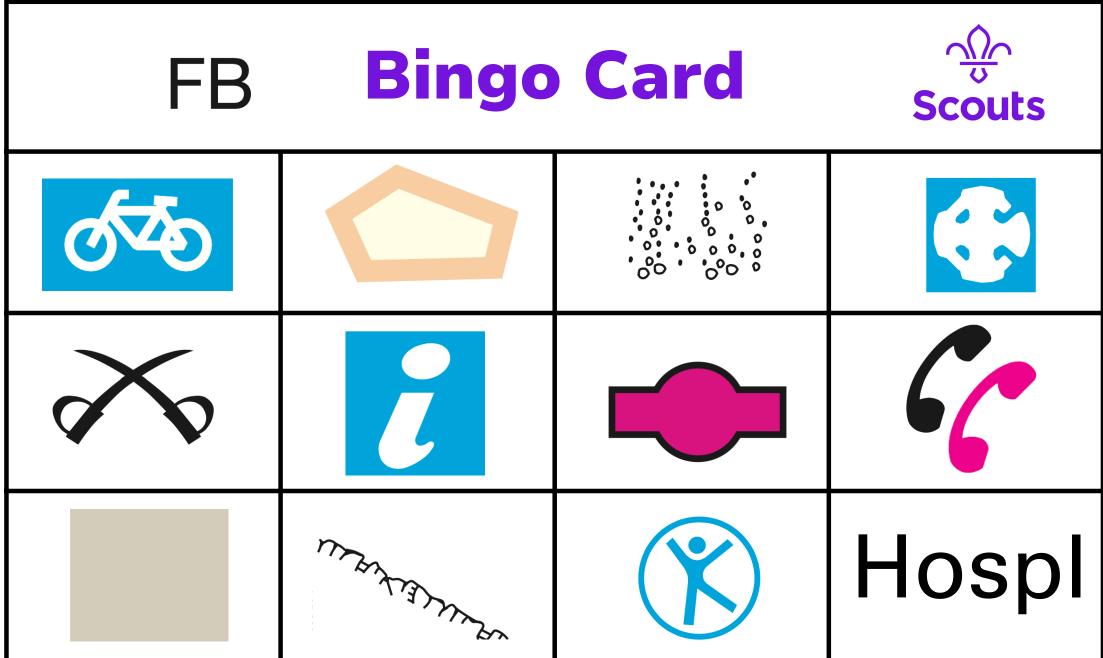

| Grass                             | Access land           | Nature<br>Reserve                | Mud                                                   |
|-----------------------------------|-----------------------|----------------------------------|-------------------------------------------------------|
|                                   |                       | 008                              | o W o Spr                                             |
| Viewpoint                         | Picnic<br>Benches     | Shingle                          | Well or Spring                                        |
|                                   | FB                    |                                  |                                                       |
| Cycle trail                       | Footbridge            | Gardens                          | Parking                                               |
|                                   |                       |                                  |                                                       |
| Place of<br>worship with<br>tower | Information<br>centre | Telephone and<br>Emergency phone | Place of<br>worship with<br>dome, spire or<br>minaret |

|                           |                  | Sch        | PO                                    |
|---------------------------|------------------|------------|---------------------------------------|
| English Heritage          | Place of worship | School     | Post Office                           |
|                           |                  |            |                                       |
| National Park<br>boundary | Youth hostel     | Pub        | Bus or coach<br>station               |
|                           |                  |            | 1 1 1 1 1 1 1 1 1 1 1 1 1 1 1 1 1 1 1 |
| Cliff or vertical face    | Windpump         | Powerlines | Quarry                                |
|                           |                  |            |                                       |
| Station                   | Level crossing   | Motorway   | Main road                             |

|                    |          |           | Resr           |
|--------------------|----------|-----------|----------------|
| Recreational route | Footpath | Bridleway | Reservoir      |
|                    |          |           |                |
| Water activities   | Fishing  | Themepark | Riding Stables |
|                    |          |           |                |
|                    | (H)      | Hospl     | CG             |
| Craft centre       | Heli-pad | Hospital  | Cattlegrid     |
|                    | Heli-pad |           |                |