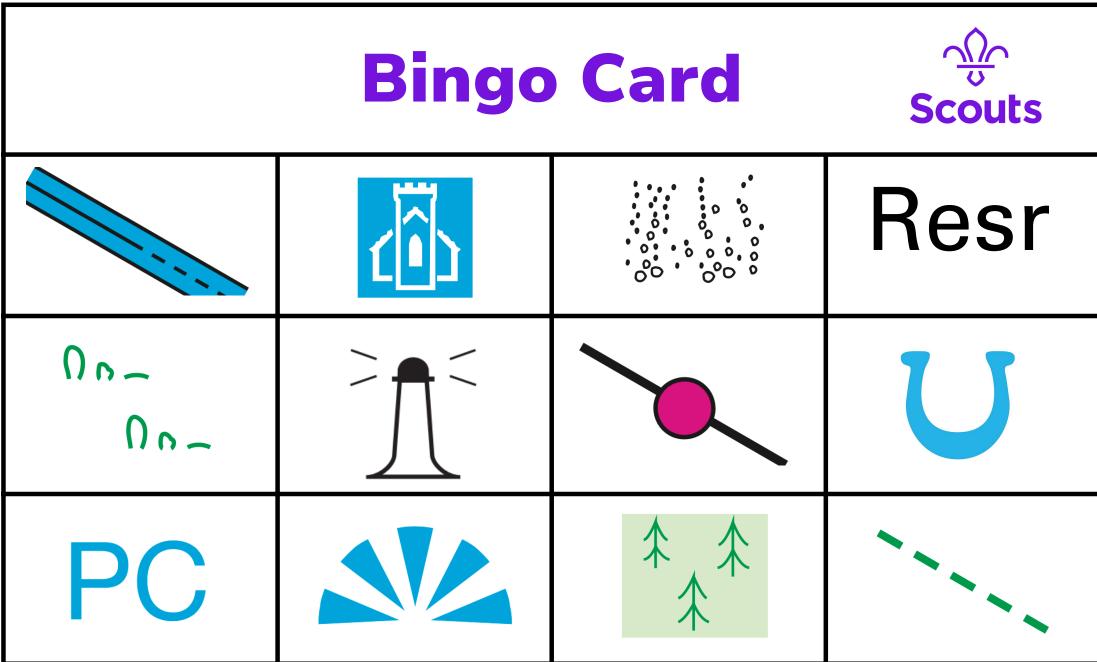

|                    |          |           | Resr           |
|--------------------|----------|-----------|----------------|
| Recreational route | Footpath | Bridleway | Reservoir      |
|                    |          |           |                |
| Water activities   | Fishing  | Themepark | Riding Stables |
|                    |          |           |                |
|                    | (H)      | Hospl     | CG             |
| Craft centre       | Heli-pad | Hospital  | Cattlegrid     |
|                    | Heli-pad |           |                |