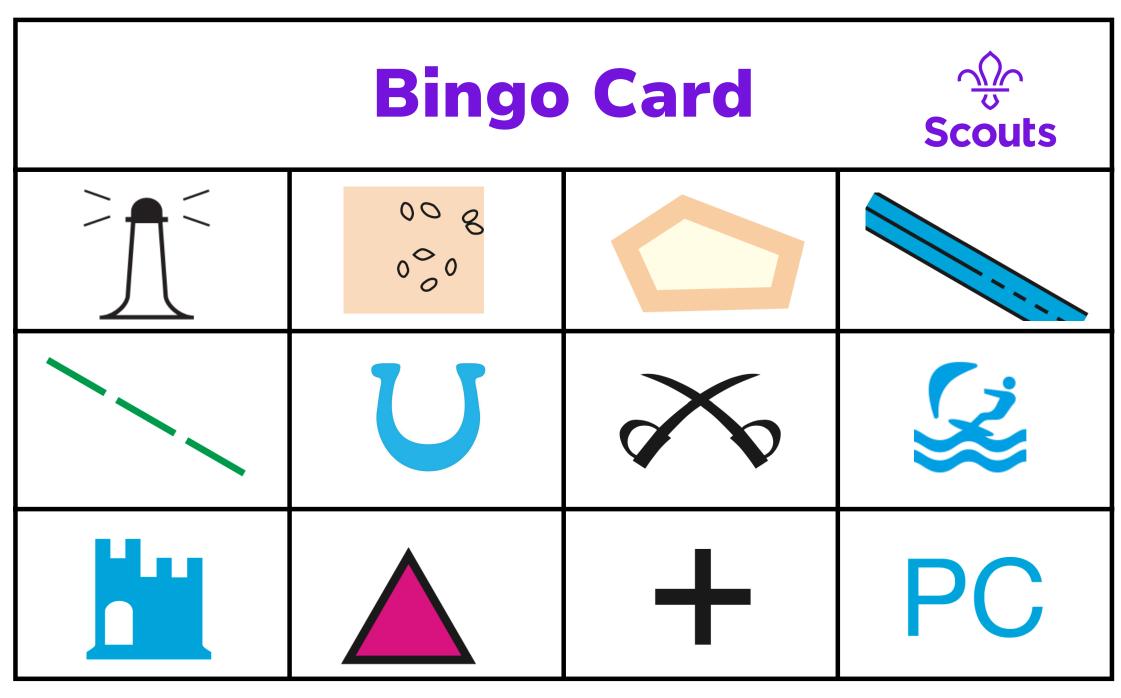

|                    |          |           | Resr           |
|--------------------|----------|-----------|----------------|
| Recreational route | Footpath | Bridleway | Reservoir      |
|                    |          |           |                |
| Water activities   | Fishing  | Themepark | Riding Stables |
|                    |          |           |                |
|                    | (H)      | Hospl     | CG             |
| Craft centre       | Heli-pad | Hospital  | Cattlegrid     |
|                    | Heli-pad |           |                |