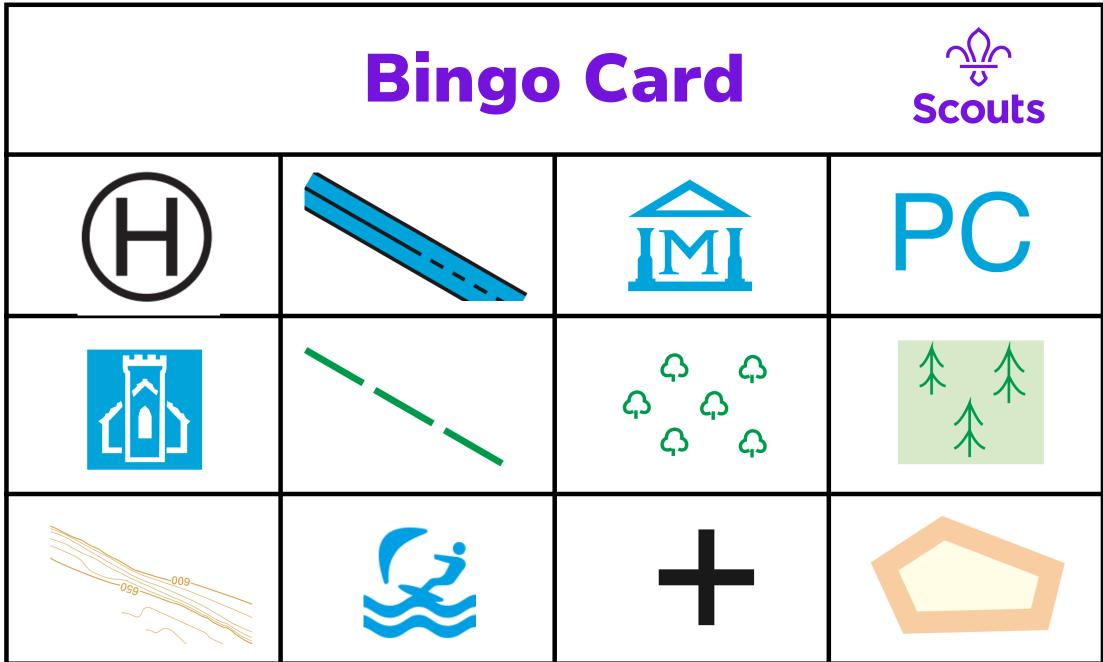

| Grass                             | Access land           | Nature<br>Reserve                | Mud                                                   |
|-----------------------------------|-----------------------|----------------------------------|-------------------------------------------------------|
|                                   |                       | 008                              | o W o Spr                                             |
| Viewpoint                         | Picnic<br>Benches     | Shingle                          | Well or Spring                                        |
|                                   | FB                    |                                  |                                                       |
| Cycle trail                       | Footbridge            | Gardens                          | Parking                                               |
|                                   |                       |                                  |                                                       |
| Place of<br>worship with<br>tower | Information<br>centre | Telephone and<br>Emergency phone | Place of<br>worship with<br>dome, spire or<br>minaret |

|                                |                                           |                                  | 수<br>수<br>수<br>수     |
|--------------------------------|-------------------------------------------|----------------------------------|----------------------|
| Battlefield                    | Castle or fort                            | Cadw                             | Orchard              |
|                                | 1<br>1<br>1<br>1<br>1<br>1<br>1<br>1<br>1 |                                  |                      |
| Access information point       | Marsh or reeds                            | Sports centre                    | Museum               |
| , 1777,<br>, 11177,<br>, 11177 |                                           | 099                              |                      |
| Grass land                     | Scrub land                                | Contour lines                    | Scree                |
|                                |                                           |                                  |                      |
| Non-coniferous<br>trees        | Coniferous<br>trees                       | Building of<br>Historic Interest | Heritage<br>Scotland |

|                           |                  | Sch        | PO                                    |
|---------------------------|------------------|------------|---------------------------------------|
| English Heritage          | Place of worship | School     | Post Office                           |
|                           |                  |            |                                       |
| National Park<br>boundary | Youth hostel     | Pub        | Bus or coach<br>station               |
|                           |                  |            | 1 1 1 1 1 1 1 1 1 1 1 1 1 1 1 1 1 1 1 |
| Cliff or vertical face    | Windpump         | Powerlines | Quarry                                |
|                           |                  |            |                                       |
| Station                   | Level crossing   | Motorway   | Main road                             |

|                    |          |           | Resr           |
|--------------------|----------|-----------|----------------|
| Recreational route | Footpath | Bridleway | Reservoir      |
|                    |          |           |                |
| Water activities   | Fishing  | Themepark | Riding Stables |
|                    |          |           |                |
|                    | (H)      | Hospl     | CG             |
| Craft centre       | Heli-pad | Hospital  | Cattlegrid     |
|                    | Heli-pad |           |                |