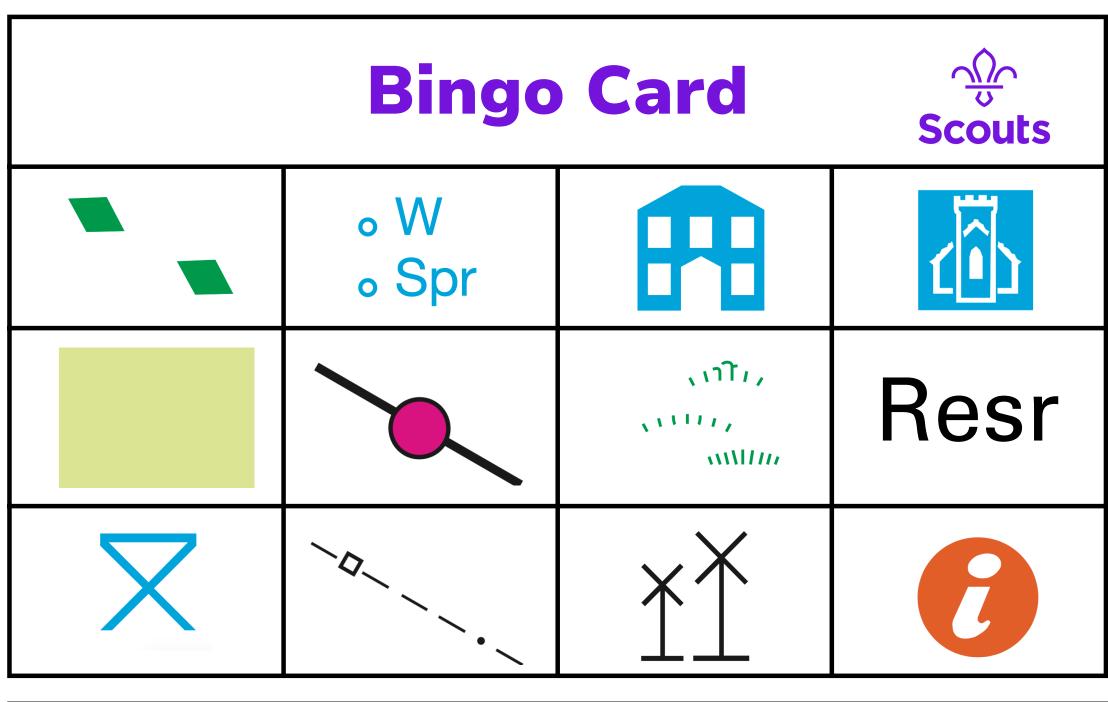

|                    |          |           | Resr           |
|--------------------|----------|-----------|----------------|
| Recreational route | Footpath | Bridleway | Reservoir      |
|                    |          |           |                |
| Water activities   | Fishing  | Themepark | Riding Stables |
|                    |          |           |                |
|                    | (H)      | Hospl     | CG             |
| Craft centre       | Heli-pad | Hospital  | Cattlegrid     |
|                    | Heli-pad |           |                |

|                           |                  | Sch        | PO                                    |
|---------------------------|------------------|------------|---------------------------------------|
| English Heritage          | Place of worship | School     | Post Office                           |
|                           |                  |            |                                       |
| National Park<br>boundary | Youth hostel     | Pub        | Bus or coach<br>station               |
|                           |                  |            | 1 1 1 1 1 1 1 1 1 1 1 1 1 1 1 1 1 1 1 |
| Cliff or vertical face    | Windpump         | Powerlines | Quarry                                |
|                           |                  |            |                                       |
| Station                   | Level crossing   | Motorway   | Main road                             |

|                                |                                           |                                  | 수<br>수<br>수<br>수     |
|--------------------------------|-------------------------------------------|----------------------------------|----------------------|
| Battlefield                    | Castle or fort                            | Cadw                             | Orchard              |
|                                | 1<br>1<br>1<br>1<br>1<br>1<br>1<br>1<br>1 |                                  |                      |
| Access information point       | Marsh or reeds                            | Sports centre                    | Museum               |
| , 1777,<br>, 11177,<br>, 11177 |                                           | 099                              |                      |
| Grass land                     | Scrub land                                | Contour lines                    | Scree                |
|                                |                                           |                                  |                      |
| Non-coniferous<br>trees        | Coniferous<br>trees                       | Building of<br>Historic Interest | Heritage<br>Scotland |

| Grass                             | Access land           | Nature<br>Reserve                | Mud                                                   |
|-----------------------------------|-----------------------|----------------------------------|-------------------------------------------------------|
|                                   |                       | 008                              | o W o Spr                                             |
| Viewpoint                         | Picnic<br>Benches     | Shingle                          | Well or Spring                                        |
|                                   | FB                    |                                  |                                                       |
| Cycle trail                       | Footbridge            | Gardens                          | Parking                                               |
|                                   |                       |                                  |                                                       |
| Place of<br>worship with<br>tower | Information<br>centre | Telephone and<br>Emergency phone | Place of<br>worship with<br>dome, spire or<br>minaret |