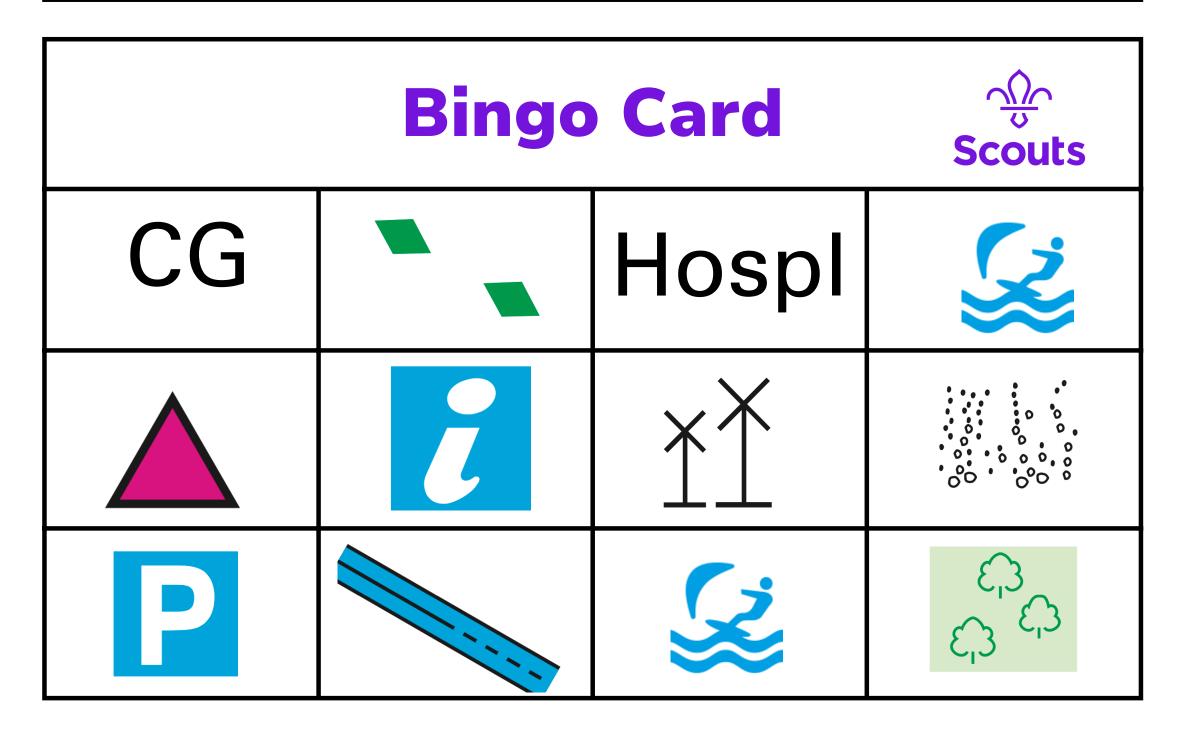

|                    |          |           | Resr           |
|--------------------|----------|-----------|----------------|
| Recreational route | Footpath | Bridleway | Reservoir      |
|                    |          |           |                |
| Water activities   | Fishing  | Themepark | Riding Stables |
|                    |          |           |                |
|                    | (H)      | Hospl     | CG             |
| Craft centre       | Heli-pad | Hospital  | Cattlegrid     |
|                    | Heli-pad |           |                |