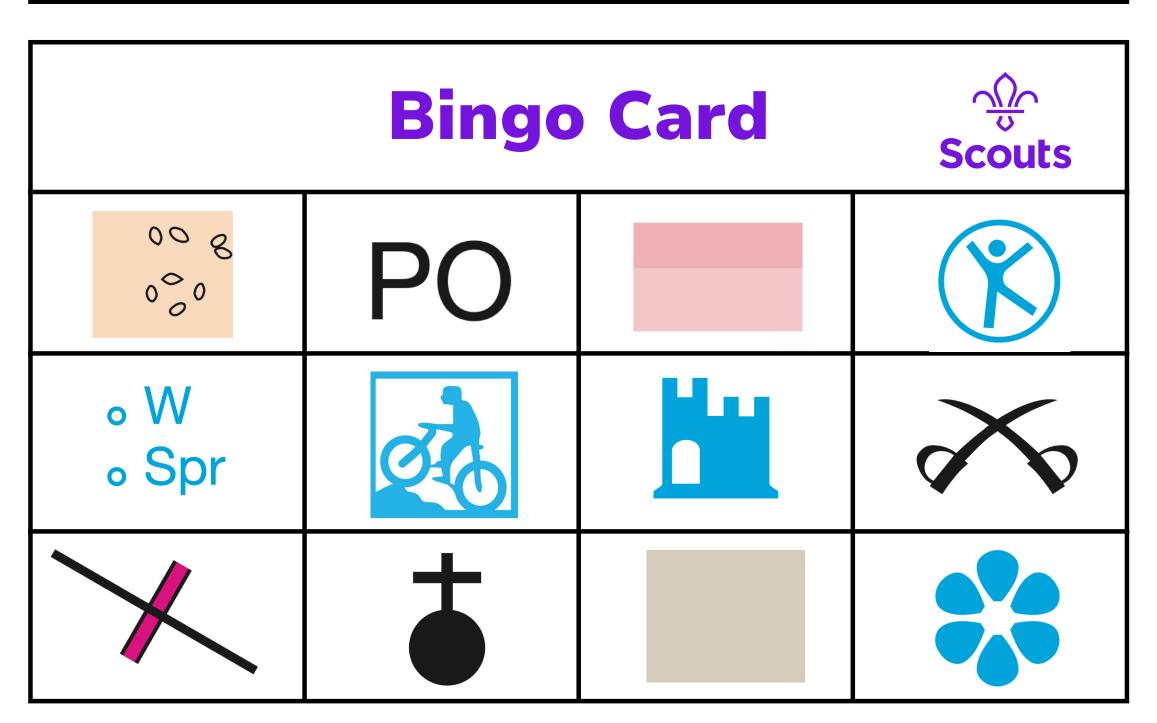

| Grass                             | Access land           | Nature<br>Reserve                | Mud                                                   |
|-----------------------------------|-----------------------|----------------------------------|-------------------------------------------------------|
|                                   |                       | 008                              | o W o Spr                                             |
| Viewpoint                         | Picnic<br>Benches     | Shingle                          | Well or Spring                                        |
|                                   | FB                    |                                  |                                                       |
| Cycle trail                       | Footbridge            | Gardens                          | Parking                                               |
|                                   |                       |                                  |                                                       |
| Place of<br>worship with<br>tower | Information<br>centre | Telephone and<br>Emergency phone | Place of<br>worship with<br>dome, spire or<br>minaret |