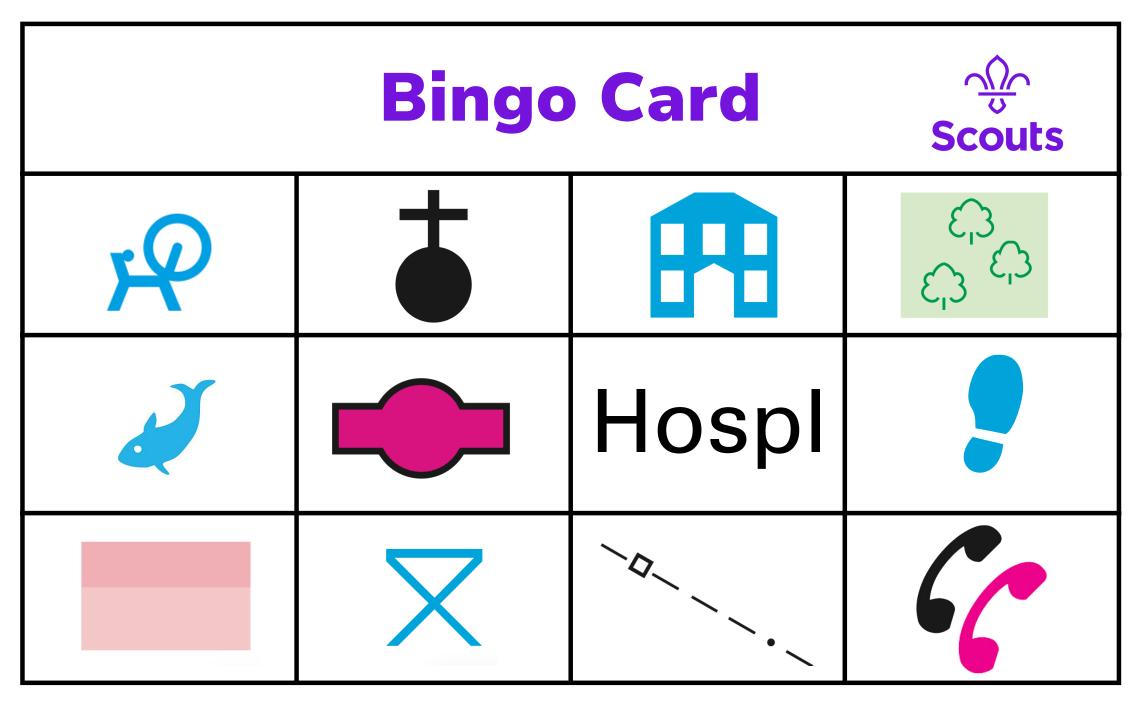

| Grass                             | Access land           | Nature<br>Reserve                | Mud                                                   |
|-----------------------------------|-----------------------|----------------------------------|-------------------------------------------------------|
|                                   |                       | 008                              | o W o Spr                                             |
| Viewpoint                         | Picnic<br>Benches     | Shingle                          | Well or Spring                                        |
|                                   | FB                    |                                  |                                                       |
| Cycle trail                       | Footbridge            | Gardens                          | Parking                                               |
|                                   |                       |                                  |                                                       |
| Place of<br>worship with<br>tower | Information<br>centre | Telephone and<br>Emergency phone | Place of<br>worship with<br>dome, spire or<br>minaret |

|                                |                                           |                                  | 수<br>수<br>수<br>수     |
|--------------------------------|-------------------------------------------|----------------------------------|----------------------|
| Battlefield                    | Castle or fort                            | Cadw                             | Orchard              |
|                                | 1<br>1<br>1<br>1<br>1<br>1<br>1<br>1<br>1 |                                  |                      |
| Access information point       | Marsh or reeds                            | Sports centre                    | Museum               |
| , 1777,<br>, 11177,<br>, 11177 |                                           | 099                              |                      |
| Grass land                     | Scrub land                                | Contour lines                    | Scree                |
|                                |                                           |                                  |                      |
| Non-coniferous<br>trees        | Coniferous<br>trees                       | Building of<br>Historic Interest | Heritage<br>Scotland |

|                           |                  | Sch        | PO                                    |
|---------------------------|------------------|------------|---------------------------------------|
| English Heritage          | Place of worship | School     | Post Office                           |
|                           |                  |            |                                       |
| National Park<br>boundary | Youth hostel     | Pub        | Bus or coach<br>station               |
|                           |                  |            | 1 1 1 1 1 1 1 1 1 1 1 1 1 1 1 1 1 1 1 |
| Cliff or vertical face    | Windpump         | Powerlines | Quarry                                |
|                           |                  |            |                                       |
| Station                   | Level crossing   | Motorway   | Main road                             |

|                    |          |           | Resr           |
|--------------------|----------|-----------|----------------|
| Recreational route | Footpath | Bridleway | Reservoir      |
|                    |          |           |                |
| Water activities   | Fishing  | Themepark | Riding Stables |
|                    |          |           |                |
|                    | (H)      | Hospl     | CG             |
| Craft centre       | Heli-pad | Hospital  | Cattlegrid     |
|                    | Heli-pad |           |                |