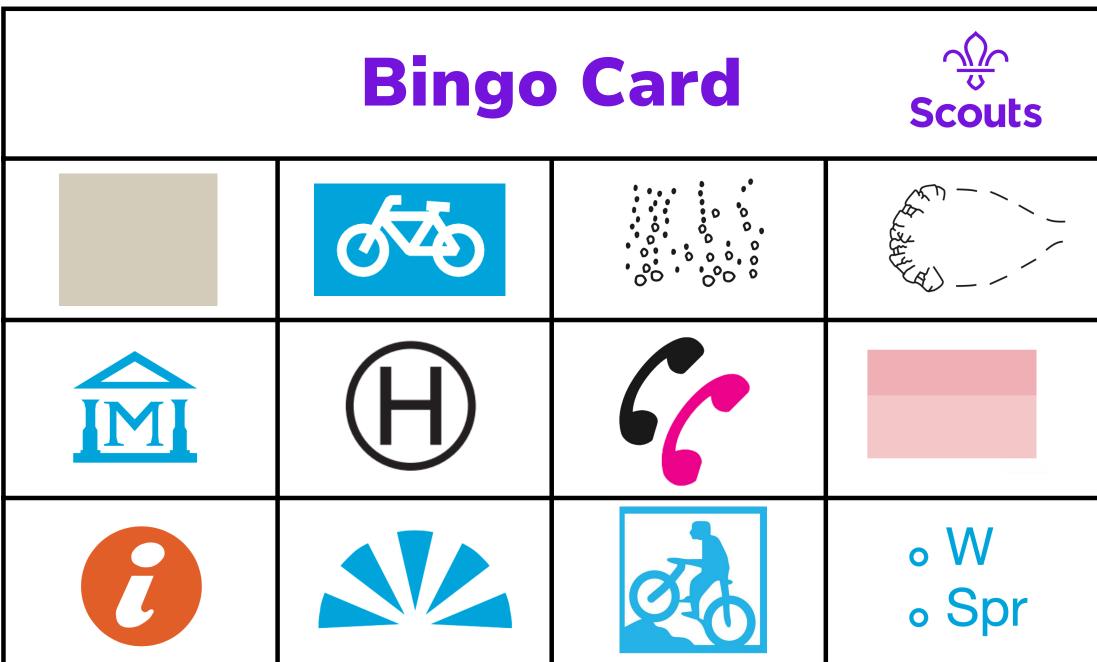

|                           |                  | Sch        | PO                                    |
|---------------------------|------------------|------------|---------------------------------------|
| English Heritage          | Place of worship | School     | Post Office                           |
|                           |                  |            |                                       |
| National Park<br>boundary | Youth hostel     | Pub        | Bus or coach<br>station               |
|                           |                  |            | 1 1 1 1 1 1 1 1 1 1 1 1 1 1 1 1 1 1 1 |
| Cliff or vertical face    | Windpump         | Powerlines | Quarry                                |
|                           |                  |            |                                       |
| Station                   | Level crossing   | Motorway   | Main road                             |

| Grass                             | Access land           | Nature<br>Reserve                | Mud                                                   |
|-----------------------------------|-----------------------|----------------------------------|-------------------------------------------------------|
|                                   |                       | 008                              | o W o Spr                                             |
| Viewpoint                         | Picnic<br>Benches     | Shingle                          | Well or Spring                                        |
|                                   | FB                    |                                  |                                                       |
| Cycle trail                       | Footbridge            | Gardens                          | Parking                                               |
|                                   |                       |                                  |                                                       |
| Place of<br>worship with<br>tower | Information<br>centre | Telephone and<br>Emergency phone | Place of<br>worship with<br>dome, spire or<br>minaret |