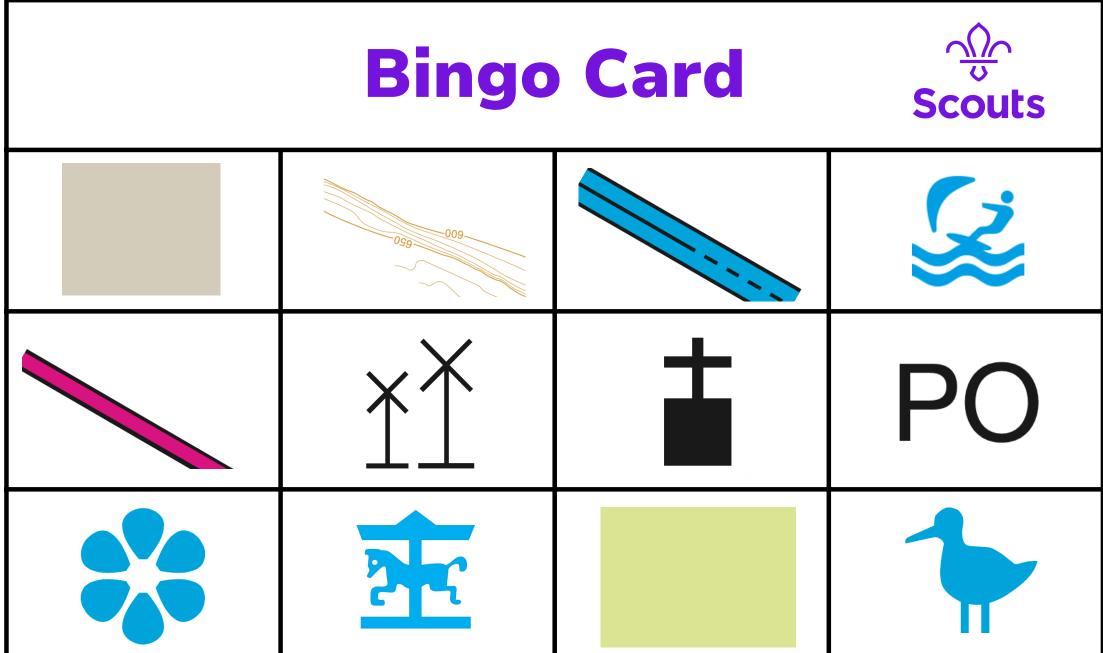

|                                |                                           |                                  | 수<br>수<br>수<br>수     |
|--------------------------------|-------------------------------------------|----------------------------------|----------------------|
| Battlefield                    | Castle or fort                            | Cadw                             | Orchard              |
|                                | 1<br>1<br>1<br>1<br>1<br>1<br>1<br>1<br>1 |                                  |                      |
| Access information point       | Marsh or reeds                            | Sports centre                    | Museum               |
| , 1777,<br>, 11177,<br>, 11177 |                                           | 099                              |                      |
| Grass land                     | Scrub land                                | Contour lines                    | Scree                |
|                                |                                           |                                  |                      |
| Non-coniferous<br>trees        | Coniferous<br>trees                       | Building of<br>Historic Interest | Heritage<br>Scotland |

|                           |                  | Sch        | PO                                    |
|---------------------------|------------------|------------|---------------------------------------|
| English Heritage          | Place of worship | School     | Post Office                           |
|                           |                  |            |                                       |
| National Park<br>boundary | Youth hostel     | Pub        | Bus or coach<br>station               |
|                           |                  |            | 1 1 1 1 1 1 1 1 1 1 1 1 1 1 1 1 1 1 1 |
| Cliff or vertical face    | Windpump         | Powerlines | Quarry                                |
|                           |                  |            |                                       |
| Station                   | Level crossing   | Motorway   | Main road                             |