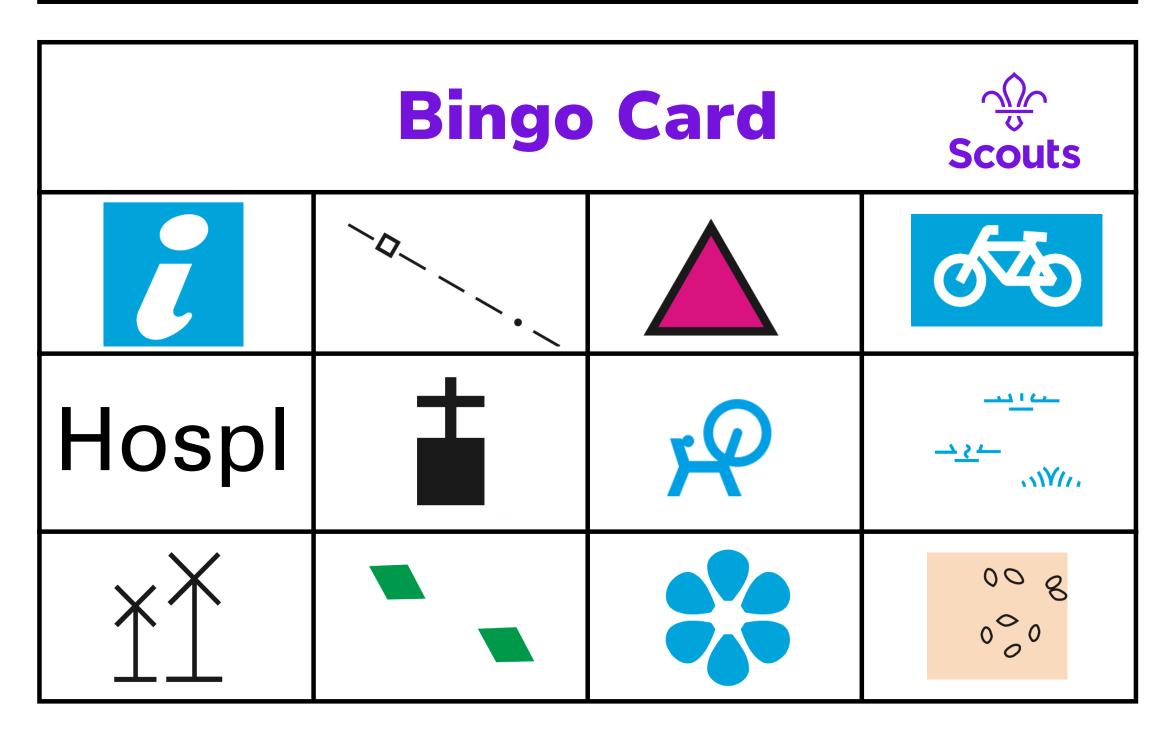

| Grass                             | Access land           | Nature<br>Reserve                | Mud                                                   |
|-----------------------------------|-----------------------|----------------------------------|-------------------------------------------------------|
|                                   |                       | 008                              | o W o Spr                                             |
| Viewpoint                         | Picnic<br>Benches     | Shingle                          | Well or Spring                                        |
|                                   | FB                    |                                  |                                                       |
| Cycle trail                       | Footbridge            | Gardens                          | Parking                                               |
|                                   |                       |                                  |                                                       |
| Place of<br>worship with<br>tower | Information<br>centre | Telephone and<br>Emergency phone | Place of<br>worship with<br>dome, spire or<br>minaret |

|                                |                                           |                                  | 수<br>수<br>수<br>수     |
|--------------------------------|-------------------------------------------|----------------------------------|----------------------|
| Battlefield                    | Castle or fort                            | Cadw                             | Orchard              |
|                                | 1<br>1<br>1<br>1<br>1<br>1<br>1<br>1<br>1 |                                  |                      |
| Access information point       | Marsh or reeds                            | Sports centre                    | Museum               |
| , 1777,<br>, 11177,<br>, 11177 |                                           | 099                              |                      |
| Grass land                     | Scrub land                                | Contour lines                    | Scree                |
|                                |                                           |                                  |                      |
| Non-coniferous<br>trees        | Coniferous<br>trees                       | Building of<br>Historic Interest | Heritage<br>Scotland |

|                           |                  | Sch        | PO                                    |
|---------------------------|------------------|------------|---------------------------------------|
| English Heritage          | Place of worship | School     | Post Office                           |
|                           |                  |            |                                       |
| National Park<br>boundary | Youth hostel     | Pub        | Bus or coach<br>station               |
|                           |                  |            | 1 1 1 1 1 1 1 1 1 1 1 1 1 1 1 1 1 1 1 |
| Cliff or vertical face    | Windpump         | Powerlines | Quarry                                |
|                           |                  |            |                                       |
| Station                   | Level crossing   | Motorway   | Main road                             |

|                    |          |           | Resr           |
|--------------------|----------|-----------|----------------|
| Recreational route | Footpath | Bridleway | Reservoir      |
|                    |          |           |                |
| Water activities   | Fishing  | Themepark | Riding Stables |
|                    |          |           |                |
|                    | (H)      | Hospl     | CG             |
| Craft centre       | Heli-pad | Hospital  | Cattlegrid     |
|                    | Heli-pad |           |                |