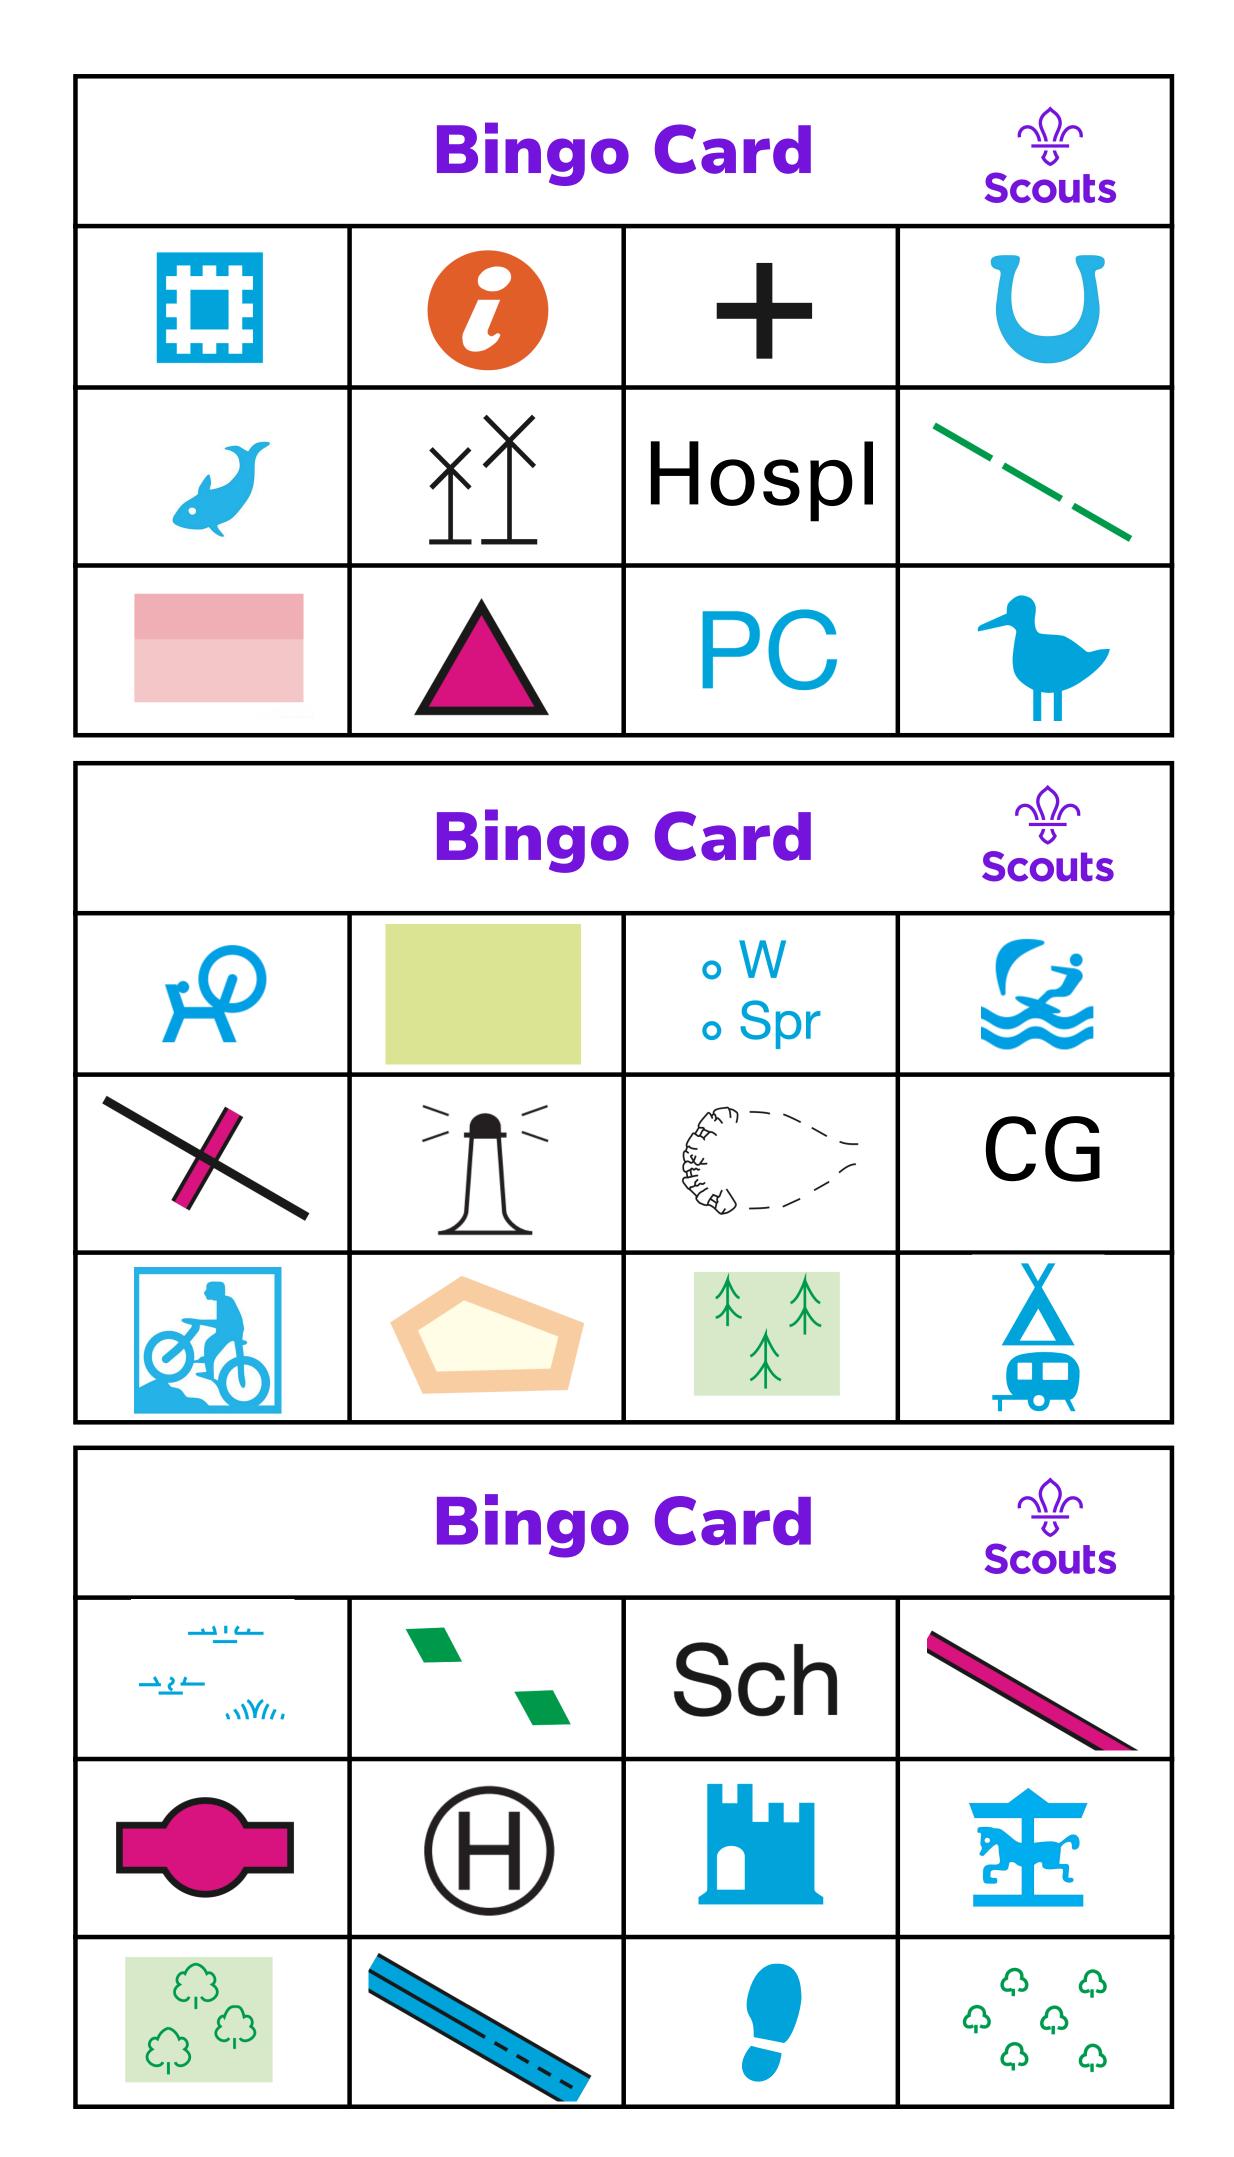

|                    |          |           | Resr           |
|--------------------|----------|-----------|----------------|
| Recreational route | Footpath | Bridleway | Reservoir      |
|                    |          |           |                |
| Water activities   | Fishing  | Themepark | Riding Stables |
|                    |          |           |                |
|                    | (H)      | Hospl     | CG             |
| Craft centre       | Heli-pad | Hospital  | Cattlegrid     |
|                    | Heli-pad |           |                |

|                                |                                           |                                  | 수<br>수<br>수<br>수     |
|--------------------------------|-------------------------------------------|----------------------------------|----------------------|
| Battlefield                    | Castle or fort                            | Cadw                             | Orchard              |
|                                | 1<br>1<br>1<br>1<br>1<br>1<br>1<br>1<br>1 |                                  |                      |
| Access information point       | Marsh or reeds                            | Sports centre                    | Museum               |
| , 1777,<br>, 11177,<br>, 11177 |                                           | 099                              |                      |
| Grass land                     | Scrub land                                | Contour lines                    | Scree                |
|                                |                                           |                                  |                      |
| Non-coniferous<br>trees        | Coniferous<br>trees                       | Building of<br>Historic Interest | Heritage<br>Scotland |

| Grass                             | Access land           | Nature<br>Reserve                | Mud                                                   |
|-----------------------------------|-----------------------|----------------------------------|-------------------------------------------------------|
|                                   |                       | 008                              | o W o Spr                                             |
| Viewpoint                         | Picnic<br>Benches     | Shingle                          | Well or Spring                                        |
|                                   | FB                    |                                  |                                                       |
| Cycle trail                       | Footbridge            | Gardens                          | Parking                                               |
|                                   |                       |                                  |                                                       |
| Place of<br>worship with<br>tower | Information<br>centre | Telephone and<br>Emergency phone | Place of<br>worship with<br>dome, spire or<br>minaret |