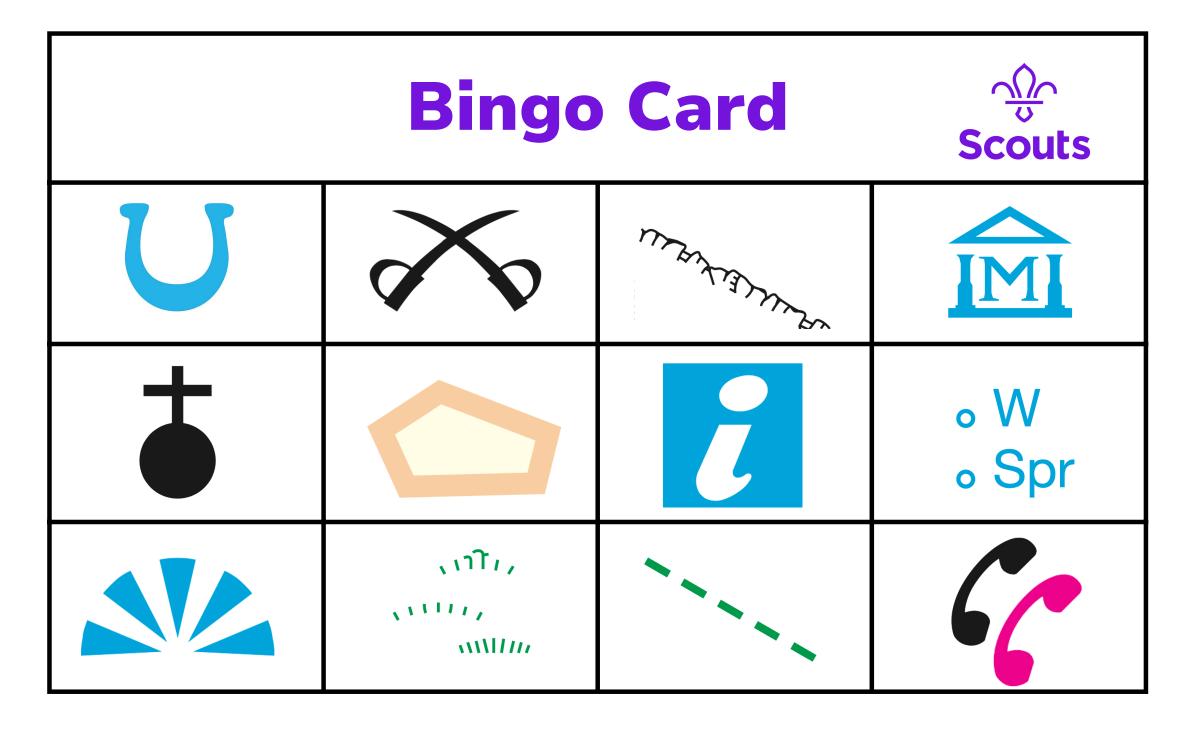

| Grass                             | Access land           | Nature<br>Reserve                | Mud                                                   |
|-----------------------------------|-----------------------|----------------------------------|-------------------------------------------------------|
|                                   |                       | 008                              | o W o Spr                                             |
| Viewpoint                         | Picnic<br>Benches     | Shingle                          | Well or Spring                                        |
|                                   | FB                    |                                  |                                                       |
| Cycle trail                       | Footbridge            | Gardens                          | Parking                                               |
|                                   |                       |                                  |                                                       |
| Place of<br>worship with<br>tower | Information<br>centre | Telephone and<br>Emergency phone | Place of<br>worship with<br>dome, spire or<br>minaret |

|                                |                                           |                                  | 수<br>수<br>수<br>수     |
|--------------------------------|-------------------------------------------|----------------------------------|----------------------|
| Battlefield                    | Castle or fort                            | Cadw                             | Orchard              |
|                                | 1<br>1<br>1<br>1<br>1<br>1<br>1<br>1<br>1 |                                  |                      |
| Access information point       | Marsh or reeds                            | Sports centre                    | Museum               |
| , 1777,<br>, 11177,<br>, 11177 |                                           | 099                              |                      |
| Grass land                     | Scrub land                                | Contour lines                    | Scree                |
|                                |                                           |                                  |                      |
| Non-coniferous<br>trees        | Coniferous<br>trees                       | Building of<br>Historic Interest | Heritage<br>Scotland |